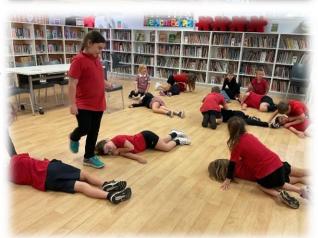

# First Aid -

Annie from St John Ambulance visited JPS to share some very important learning with all students. All classes were taught some life saving messages and techniques – we are sure you have heard all about it!

Everyone had hands-on practice with First Aid skills, such as: the recovery position, bandaging and CPR. Everyone was able to take

away something valuable from the

session.

Here are some take-aways from the 3-4 class: