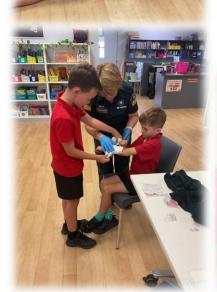

# First Aid -

Annie from St John Ambulance visited JPS to share some very important learning with all students. All classes were taught some life saving messages and techniques – we are sure you have heard all about it!

Everyone had hands-on practice with First Aid skills, such as: the recovery position, bandaging and CPR. Everyone was able to take

away something valuable from the

session.

Here are some take-aways from the 3-4 class:

Koah - "I learnt the different ways to bandage for snake bites and cuts"

Cooper – "I enjoyed when we got to bandage each other and practice"

Hudson – "I enjoyed practicing the recovery position, it was important"

Laura – "I learnt what to do when you get a snake bite, you are meant to stay VERY still!"

Haylee – "Annie (the paramedic) was very helpful and I learnt how to fix big cuts"

Huge thanks to Annie and St John Ambulance for providing this free valuable information service and practical learning sessions to schools ©