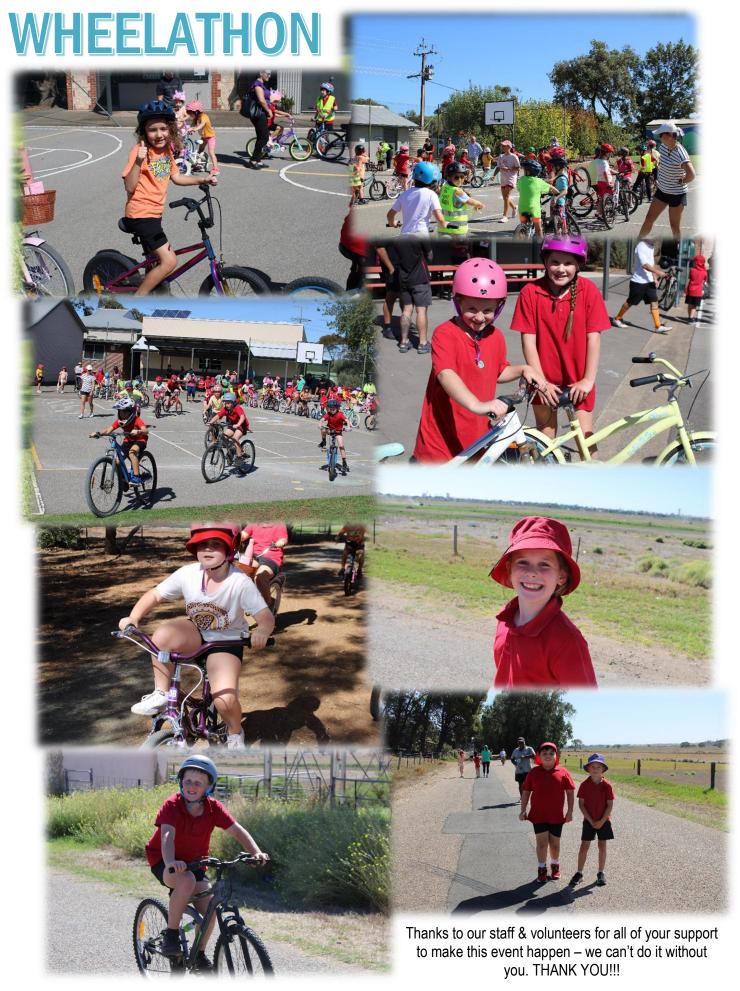

## **Fundraising Success**

We are thrilled to share the success of our recent fundraising events. The Wheelathon raised an impressive \$2,138, thanks to the enthusiastic participation of our students and the generous support of our community. Additionally, our "Do It for Dolly Day" bake sale contributed \$312. These funds will greatly assist in supporting our school programs and resources.