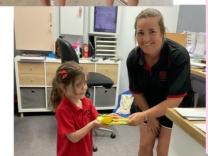

# WELLBEING: Lunch Club

Rosie and Ava were part of our Student Action Group today. They not only made toasties for Room 1, but also asked Jo and Michelle if they would like one as well. A nice act of kindness from these little ones.