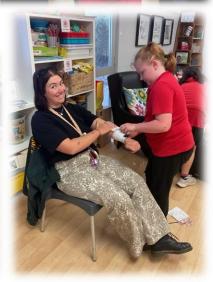

# First Aid -

Annie from St John Ambulance visited JPS to share some very important learning with all students. All classes were taught some life saving messages and techniques – we are sure you have heard all about it!

Everyone had hands-on practice with First Aid skills, such as: the recovery position, bandaging and CPR. Everyone was able to take

away something valuable from the

session.

Here are some take-aways from the 3-4 class:

Koah - "I learnt the different ways to bandage for snake bites and cuts"

Cooper – "I enjoyed when we got to bandage each other and practice"

Hudson – "I enjoyed practicing the recovery position, it was important"

Laura – "I learnt what to do when you get a snake bite, you are meant to stay VERY still!"

Haylee – "Annie (the paramedic) was very helpful and I learnt how to fix big cuts"

Huge thanks to Annie and St John Ambulance for providing this free valuable information service and practical learning sessions to schools ©