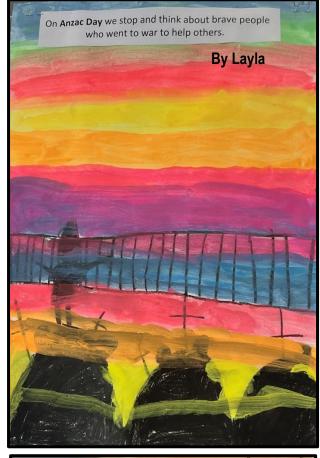

# **ANZAC Day**

Mrs Cracknell's Yr 1/2 class learned about ANZAC day: what it means, why we recognise the day, the importance for us as Australians......and they drew pictures depicting their understanding of Anzac Day;