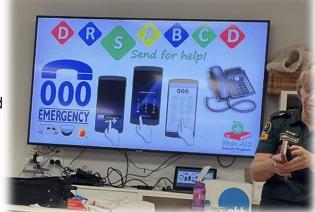

# First Aid -

Annie from St John Ambulance visited JPS to share some very important learning with all students. All classes were taught some life saving messages and techniques – we are sure you have heard all about it!

Everyone had hands-on practice with First Aid skills, such as: the recovery position, bandaging and CPR. Everyone was able to take

away something valuable from the

session.

Here are some take-aways from the 3-4 class:

# **Emergency? Dial 000**