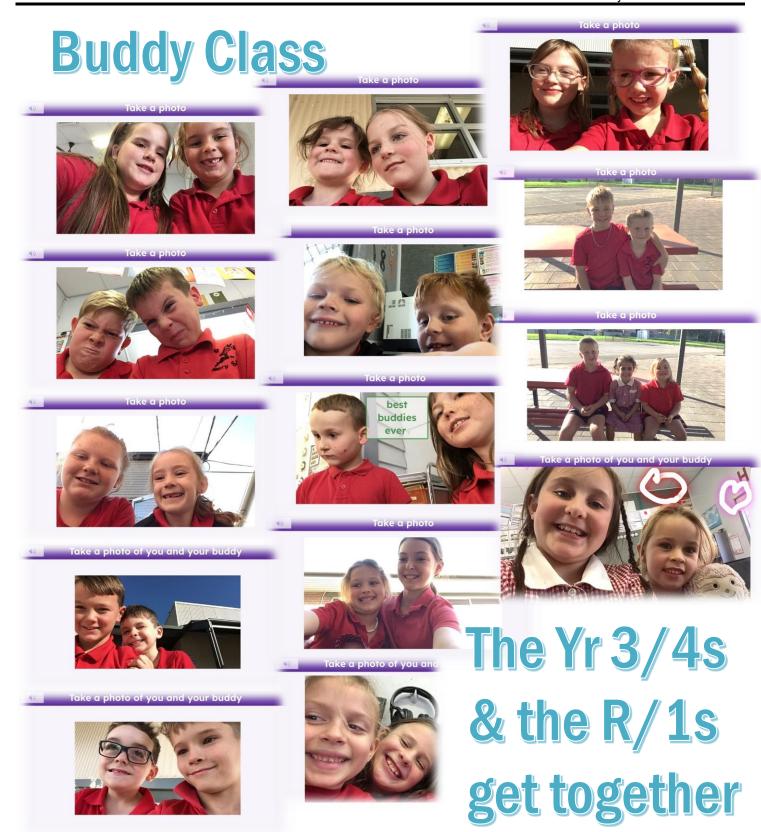

SCHOOL S

https://www.education.sa.gov.au/docs/psp/reception-registration-of-interest-form.pdf

The Year 3/4 class have buddied up with the R/1 class to share time together every week; creating new friendships, sharing stories, encouraging learning and development, helping others, and growing confidence particularly for our younger students. Sometimes they share reading time: the 3/4s read to the R/1s and lately the R/1s have read to the 3/4s. They have been playing games together, with the older students supporting and encouraging the younger ones to have a go. Hudson's favourite thing about getting together with their Buddy Class is doing reading! 'Sailer read his reader to me, then we read one of his favourite class books together – it was about the little blue guy and it's called 'Do Not Open This Book' – its kinda funny!'