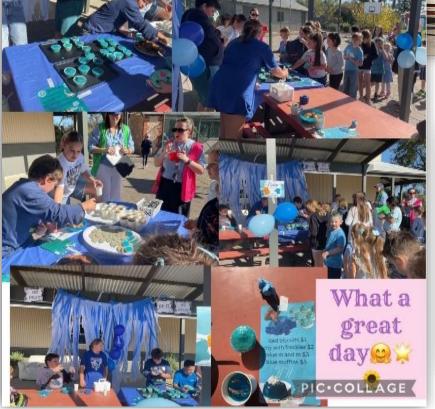

## **Fundraising Success**

We are thrilled to share the success of our recent fundraising events. The Wheelathon raised an impressive \$2,138, thanks to the enthusiastic participation of our students and the generous support of our community. Additionally, our "Do It for Dolly Day" bake sale contributed \$312. These funds will greatly assist in supporting our school programs and resources.