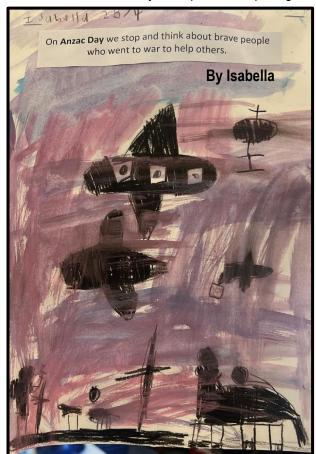

# **ANZAC Day**

Mrs Cracknell's Yr 1/2 class learned about ANZAC day: what it means, why we recognise the day, the importance for us as Australians......and they drew pictures depicting their understanding of Anzac Day;