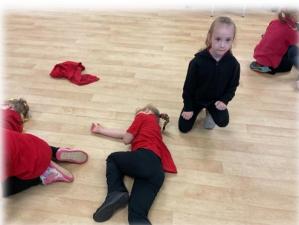

# First Aid -

Annie from St John Ambulance visited JPS to share some very important learning with all students. All classes were taught some life saving messages and techniques – we are sure you have heard all about it!

Everyone had hands-on practice with First Aid skills, such as: the recovery position, bandaging and CPR. Everyone was able to take

away something valuable from the

session.

Here are some take-aways from the 3-4 class: