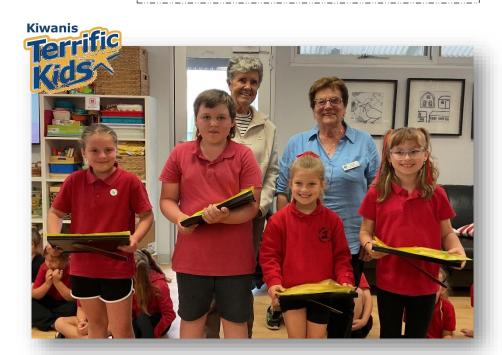

# **TERRIFIC KIDS**

Congratulations to our Term 1 Kiwanis Terrific Kids, presented by Helen & Jan from the Murray Bridge Kiwanis group:

R/1 Audrey G

1/2 Scarlett A

3/4 Miyah S

5/6 Marcus J