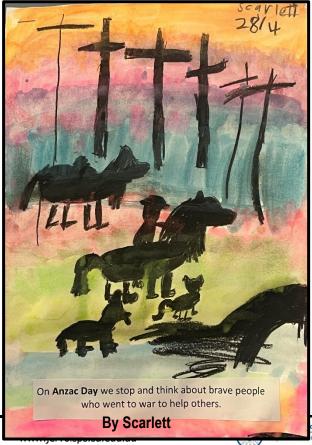

# **ANZAC Day**

Mrs Cracknell's Yr 1/2 class learned about ANZAC day: what it means, why we recognise the day, the importance for us as Australians......and they drew pictures depicting their understanding of Anzac Day;