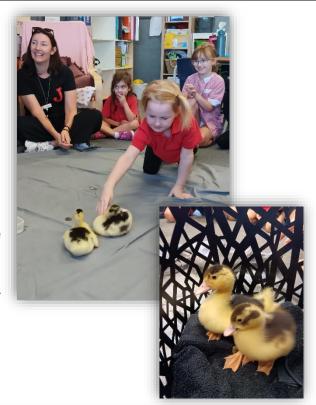

Samantha brought in some baby chickens and Zoey brought in two ducklings for us to learn about. We loved watching them run around and giving them a pat. We also got to ask some great questions about the life cycle, activity and features of both the chickens & ducklings. Thanks Samantha & Zoey for sharing this with our classes ⊕