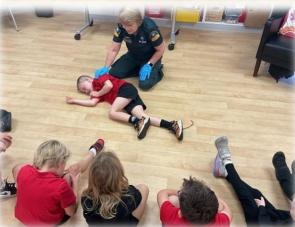

# First Aid -

Annie from St John Ambulance visited JPS to share some very important learning with all students. All classes were taught some life saving messages and techniques – we are sure you have heard all about it!

Everyone had hands-on practice with First Aid skills, such as: the recovery position, bandaging and CPR. Everyone was able to take

away something valuable from the

session.

Here are some take-aways from the 3-4 class:

Koah - "I learnt the different ways to bandage for snake bites and cuts"

Cooper – "I enjoyed when we got to bandage each other and practice"

Hudson – "I enjoyed practicing the recovery position, it was important"

Laura – "I learnt what to do when you get a snake bite, you are meant to stay VERY still!"

Haylee – "Annie (the paramedic) was very helpful and I learnt how to fix big cuts"

Huge thanks to Annie and St John Ambulance for providing this free valuable information service and practical learning sessions to schools ©