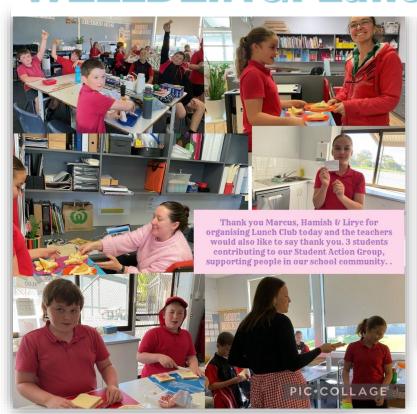

# WELLBEING: Lunch Club

Rosie and Ava were part of our Student Action Group today. They not only made toasties for Room 1, but also asked Jo and Michelle if they would like one as well. A nice act of kindness from these little ones.