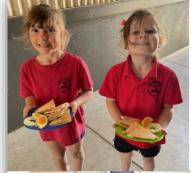

# WELLBEING: Lunch Club

Rosie and Ava were part of our Student Action Group today. They not only made toasties for Room 1, but also asked Jo and Michelle if they would like one as well. A nice act of kindness from these little ones.